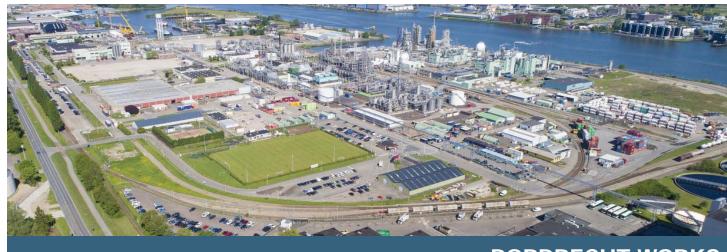

# DORDRECHT WORKS DORDRECHT, SOUTH HOLLAND, NETHERLANDS

### **OPPORTUNITY**

Multiple development sites available for lease within an active, multi-tenant industrial facility located in the Netherlands. The property owner seeks interested parties to lease individual or multiple sites. The property boasts excellent infrastructure, utilities, and transportation assets in a low-cost, business-friendly environment.

#### **AVAILABLE PROPERTIES**

The property features 4 lots, totaling approximately 42 acres of land (17 hectares), available for lease within an operational manufacturing facility. Available lots range in size from approximately 7 to 15 acres (3 to 6 hectares), and are of varying characteristics.