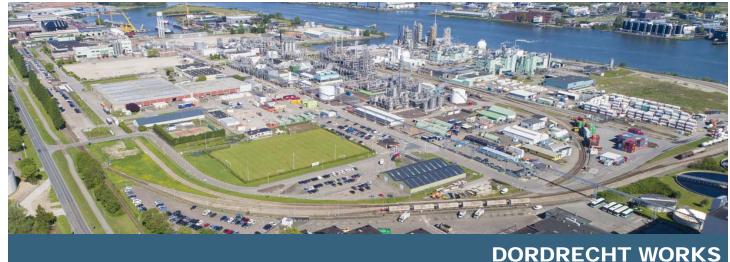

# DORDRECHT WORKS DORDRECHT, SOUTH HOLLAND, NETHERLANDS

### **OPPORTUNITY**

Multiple development sites available for lease within an active, multi-tenant industrial facility located in the Netherlands. The property owner seeks interested parties to lease individual or multiple sites. The property boasts excellent infrastructure, utilities, and transportation assets in a low-cost, business-friendly environment.

#### **AVAILABLE PROPERTIES**

The property features 4 lots, totaling approximately 42 acres of land (17 hectares), available for lease within an operational manufacturing facility. Available lots range in size from approximately 7 to 15 acres (3 to 6 hectares), and are of varying characteristics.